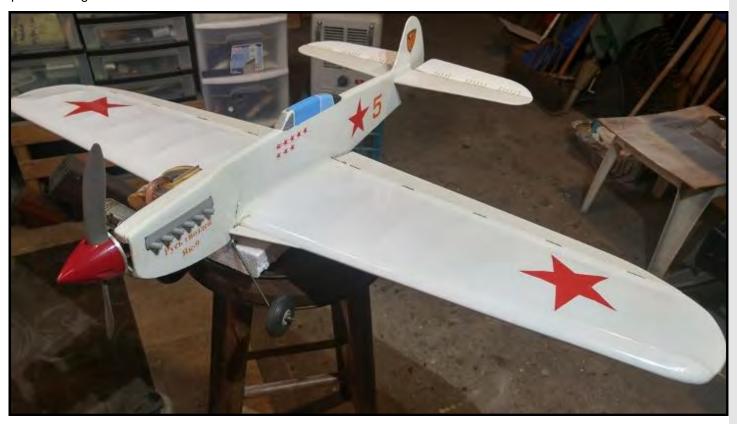

#### **Member Projects**

Don Jenkins sent this to the Pitts Special for this month's member submissions. He writes the following:

Here are a few pics of the new plane, the name is still undecided, nor do I have a paint scheme yet, but it will be yellow with red and blue trim. I have a lot of dope left over from the Oriental paint job. All that's left is to cover the fuselage with silkspan, make wing and tail fillets with Super Fill, then prime and paint! Of course there will be lots of sanding too!