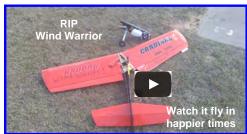

The mad trimmer; Wayne Robinson taking notes on speeds, weights, props and power consumption

The old Cardinal ARF that Watt gave me was due. I've joked many times, that it was likely to start shedding parts in flight. The oft-repaired, fuel soaked old bird won me a 1st place in May 2016 at the Joe Nall contest, and I named it the Wind Warrior after the weather that day that thinned the crowd including some of my potential opponents.

I have enjoyed flying it countless times in the past two years. But last Sunday it started acting a little funny. An odd bump flying level, and then uncharacteristically started hunting. And when I pulled on the down line to pull out of a square, nothing happened. It met its final match with the turf. Thanks, Watt for the time I had with it. It's all over now.