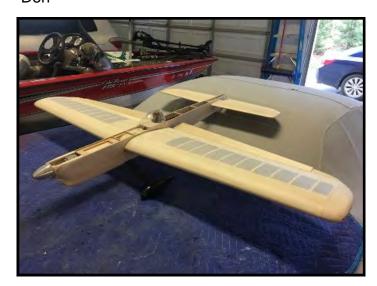

#### **Member Projects**

Don Jenkins sent this to the Pitts Special for this month's member submissions. He writes the following:

Here are a few pics of the new plane, the name is still undecided, nor do I have a paint scheme yet, but it will be yellow with red and blue trim. I have a lot of dope left over from the Oriental paint job. All that's left is to cover the fuselage with silkspan, make wing and tail fillets with Super Fill, then prime and paint! Of course there will be lots of sanding too!