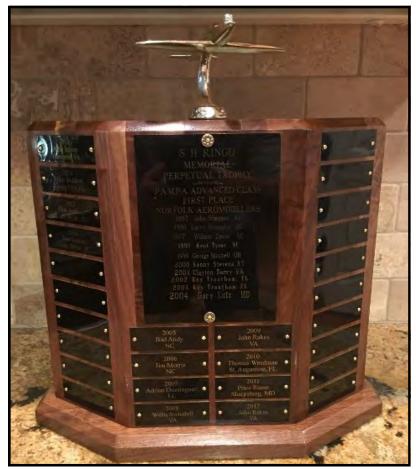

#### Ringo Trophy:

The winner in Advanced PA at the Fall contest is awarded the Ringo Trophy. It is a perpetual trophy that was started in the 90's at the Virginia Beach Contest. It has become full of names with a new one added each year. Don Jenkins checked on getting the trophy modified to accept more names. He has the trophy completed and it looks great. There are 20 more spaces to install names on it now. Thank you, Don, for taking care of this very special trophy.

#### **The New Ringo Trophy**

The Ringo trophy is awarded to the winner of Advanced Precision Aerobatics at our Fall contest every year. Will davis explains more in the <u>President's Pen</u> on <u>Page 2</u> of this issue. After this year we have run out of room for new names, so the current holder of the trophy, Don Jenkins found a craftsman to make a new one with plenty of room for more names in the years to come. Here's what the new one looks like with 16 more blank placards: