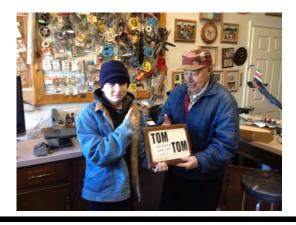

#### **The New Ringo Trophy**

The Ringo trophy is awarded to the winner of Advanced Precision Aerobatics at our Fall contest every year. Will davis explains more in the <u>President's Pen</u> on <u>Page 2</u> of this issue. After this year we have run out of room for new names, so the current holder of the trophy, Don Jenkins found a craftsman to make a new one with plenty of room for more names in the years to come. Here's what the new one looks like with 16 more blank placards:

For comparison, here is the old one shown below: