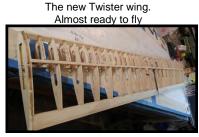

We have also hooked up with a new club called Congaree, in Gaston, SC. It has a field very similar to Fort Jackson, but without so many trees to disturb the wind. I need to get some Photo journalism going out there. That's where I busted the Twister wing in October.