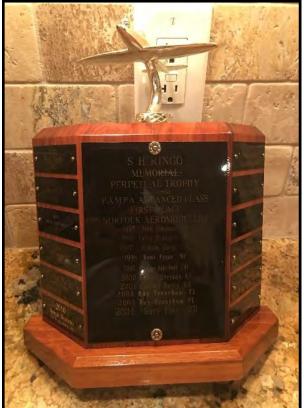

hat attend. Come out and enjoy a full day at Watt Field

#### Also this Issue!

The New 2017 Club Calendar is on <a href="Page 9">Page 9</a>
It Will Be Included Every Month

Always remember to check for updates

Keep on Keeping on!

Will Davis

President MCLS

#### **The New Ringo Trophy**

The Ringo trophy is awarded to the winner of Advanced Precision Aerobatics at our Fall contest every year. Will davis explains more in the <u>President's Pen</u> on <u>Page 2</u> of this issue. After this year we have run out of room for new names, so the current holder of the trophy, Don Jenkins found a craftsman to make a new one with plenty of room for more names in the years to come. Here's what the new one looks like with 16 more blank placards:



For comparison, here is the old one shown below:



#### **New Trainee Pilots Report**

Kyle Anderson, Duck's grandson flew his first loops a few days ago. Duck reports."We got in a few flights on Larry Fulwider's old harmony. Larry would be proud."





"We had a lean fast engine run, but Kyle liked the extra line tension and we walked

through it. We worked on lazy eights after he got the loops down pat. Next come the outside loops. Then on to the Huntersville and Joe Nall contests!"

#### The Editor's Sandbox

In a thread on Stunthangar.com, one day, we were discussing Mustangs, and I mentioned that I have a Sterling P-51 kit in the box that was the twin to my Yak-9, both planes are intended to go head to head in Slow Combat. I posted a picture of the Yak with a strip of blue tape where the exhaust is meant to be, saying I was going to