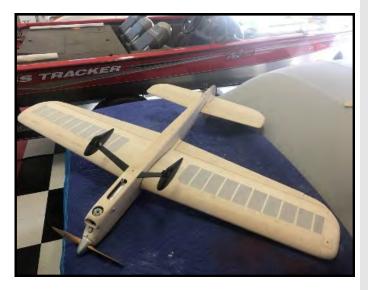

#### **Member Projects**

Don Jenkins sent this to the Pitts Special for this month's member submissions. He writes the following:

Here are a few pics of the new plane, the name is still undecided, nor do I have a paint scheme yet, but it will be yellow with red and blue trim. I have a lot of dope left over from the Oriental paint job. All that's left is to cover the fuselage with silkspan, make wing and tail fillets with Super Fill, then prime and paint! Of course there will be lots of sanding too!