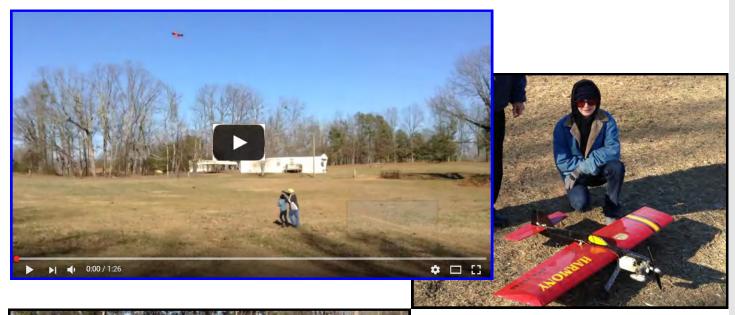

#### **New Trainee Pilots Report**

Kyle Anderson, Duck's grandson flew his first loops a few days ago. Duck reports."We got in a few flights on Larry Fulwider's old harmony. Larry would be proud."

"We had a lean fast engine run, but Kyle liked the extra line tension and we walked

through it. We worked on lazy eights after he got the loops down pat. Next come the outside loops. Then on to the Huntersville and Joe Nall contests!"