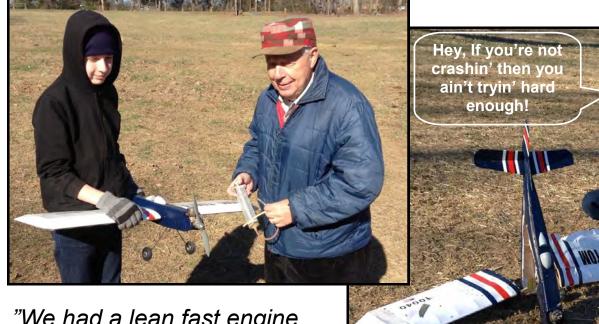

#### **New Trainee Pilots Report**

Kyle Anderson, Duck's grandson flew his first loops a few days ago. Duck reports."We got in a few flights on Larry Fulwider's old harmony. Larry would be proud."

"We had a lean fast engine run, but Kyle liked the extra line tension and we walked

through it. We worked on lazy eights after he got the loops down pat. Next come the outside loops. Then on to the Huntersville and Joe Nall contests!"