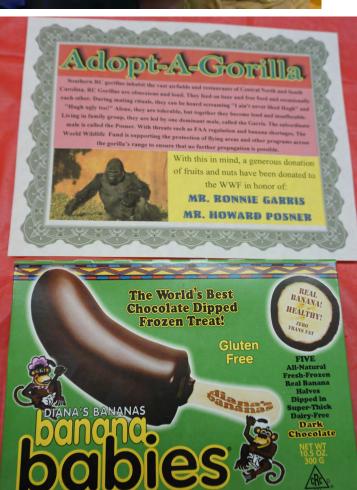

#### Radio Control Modelers

Central Carolina

It's that time of year again club dues are due by 12/31/18 If you have not paid your dues please get to Nan Brinson.

Open membership \$105. Family \$135.

This months newsletter is dedicated entirely to our Christmas party. We had a great time. Following are a few pictures of the fun.