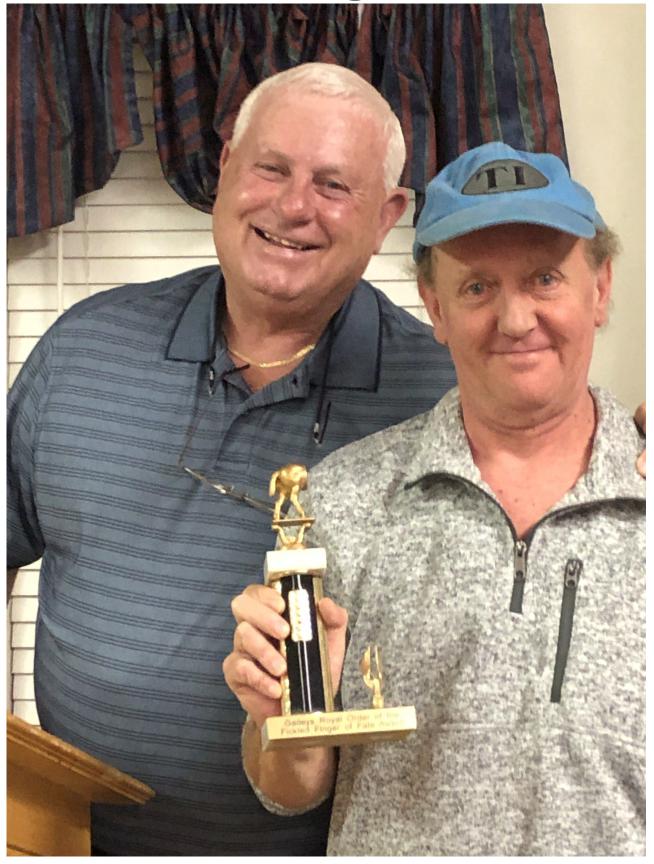

# We had a little fun with our awards

For showing vast amounts of fortitude & determination; overcoming great perils along NC roads; and the retlentless consternation from his wife:

ROBERT UNDERWOOD is hereby given this award for his Trailering Skills!