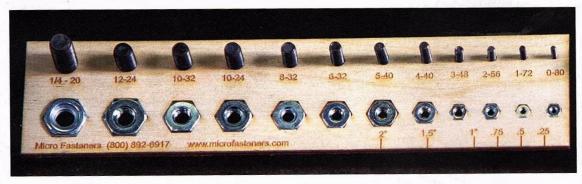

### **VERY USEFULL TOOL:**

Something useful from Model Aviation. I got this at the 2017 Joe Nall Fly In. VERY useful for determining just what size screw or nut is on my pristine workbench (?!). Also used to determine what size hex wrench I had.

# METRIC AND STANDARD SCREW AND NUT GAUGES

IT IS NOT uncommon, especially for those new to the hobby, to lack familiarity with all of the different sizes of hardware commonly used on model aircraft. When faced with a nut or bolt that has an unknown size, it is common to use a pair of calipers to determine the size. There's also the question of standard or metric sizes.

Another option to remove the guesswork is to use the Screw and Nut Gauges from Micro Fasteners. Combined, the two gauges cover 21 sizes including metric gauge M1.6 to M6 and standard gauge o-80 to 1/4-20.

This handy little set of gauges makes it fast and easy to identify screws and nuts and can be especially helpful if you lose one for your aircraft and need to determine the size to replace it. Because of their compact size, the sets can easily be kept in a field box or toolbox and will likely

replace your caliper for this application.

The Screw and Nut Gauges, both metric and standard, can be purchased for \$15.