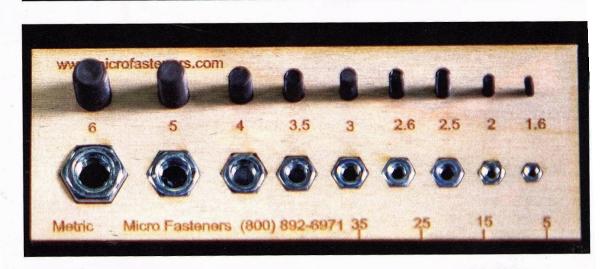

### **VERY USEFULL TOOL:**

Something useful from Model Aviation. I got this at the 2017 Joe Nall Fly In. VERY useful for determining just what size screw or nut is on my pristine workbench (?!). Also used to determine what size hex wrench I had.

# METRIC AND STANDARD SCREW AND NUT GAUGES

IT IS NOT uncommon, especially for those new to the hobby, to lack familiarity with all of the different sizes of hardware commonly used on model aircraft. When faced with a nut or bolt that has an unknown size, it is common to use a pair of calipers to determine the size. There's also the question of standard or metric sizes.

Another option to remove the guesswork is to use the Screw and Nut Gauges from Micro Fasteners. Combined, the two gauges cover 21 sizes including metric gauge M1.6 to M6 and standard gauge o-80 to 1/4-20.

This handy little set of gauges makes it fast and easy to identify screws and nuts and can be especially helpful if you lose one for your aircraft and need to determine the size to replace it. Because of their compact size, the sets can easily be kept in a field box or toolbox and will likely

replace your caliper for this application.

The Screw and Nut Gauges, both metric and standard, can be purchased for \$15.