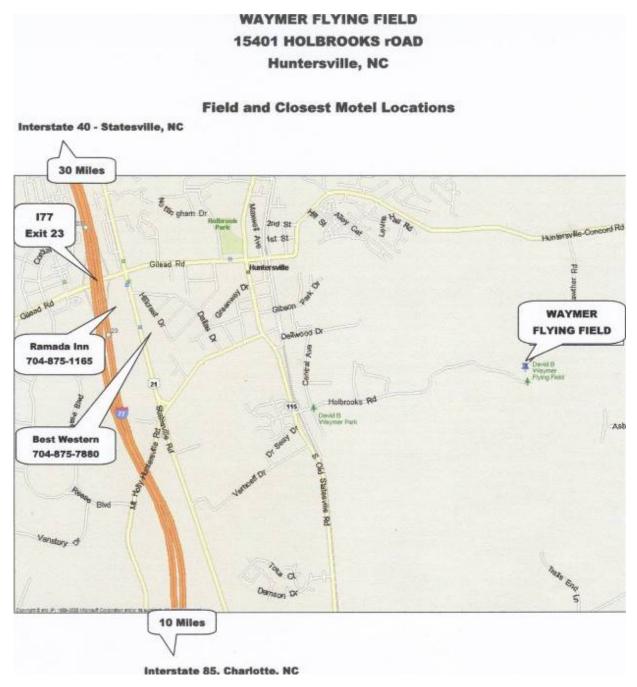

# **Directions to Waymer Field in Huntersville, NC**

If you are in the area and would like to fly here please contact one of our members as the field gate is Locked.

The Ramada Inn has changed its name to SUPER 8 but still has the same phone #

# The Next MCLS Club Meeting is: This Saturday, September ,28th 2019 at

We will fly the 1/2 A event before the meeting, break for Mamas Deli Pizza around Noon , Awards presented at the Meeting.

Waymer Field, 15401 Holbrooks Road Huntersville, NC GPS: 35.401170 - 80.814600